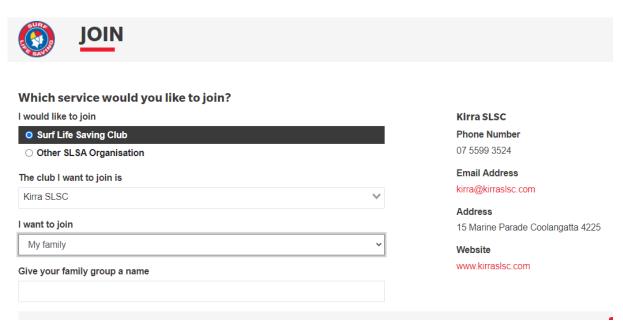

## **HOW TO JOIN A SURF CLUB ONLINE**

- GO TO https://members.sls.com.au/members/join/member-join
- Select Kirra SLSC when asked which club you want to join.
- Next you will be asked who you want to join. You have the option to join as an individual or to join your family. If joining for Nippers you will need to select the 'my family' option.
- Continue to work through the question. Please **complete the parent/guardian membership application first**. From there you can add a second adult membership or Nipper memberships to your family group, depending on who in your family is joining.
- Once memberships are complete you will be given the option to make a payment. All pricing is listed on the payment page. You will need to calculate the amount yourself, the system does not do this. From the price list work out the total amount of fees due ie Family will be \$270, one Associate member and one U10 nipper will be \$165, then finalise payment.
- Memberships will not be processed by the club until payment is received.